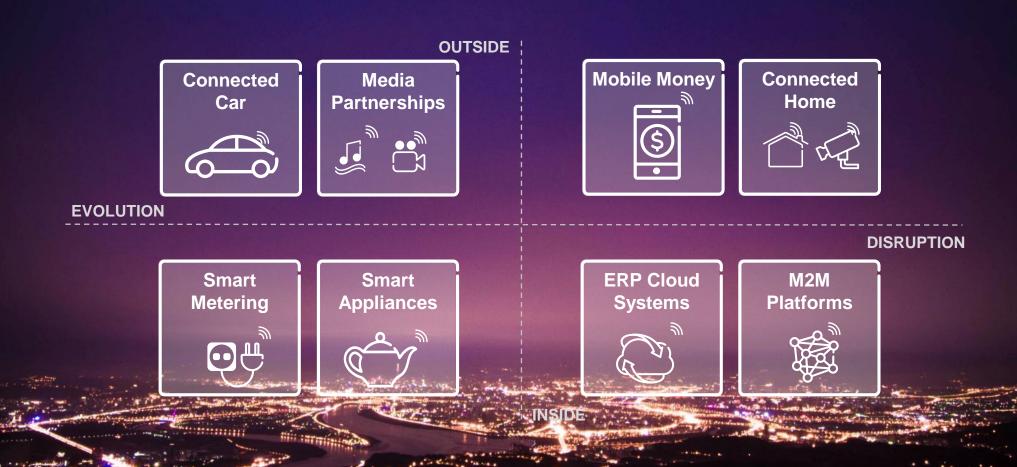

### INDUSTRY TRANSFORMATION

OUTSIDE DRIVERS

PATH OF EVOLUTION

PATH OF DISRUPTION

### ICT-LED TRANSFORMATION

OUTSIDE

IMPROVED OFFERING TO CURRENT MARKET

PROFOUNDLY NEW
OFFERING CREATING NEW
MARKETS

DISRUPTION

**EVOLUTION** 

SYNERGY OFFERING ACROSS INDUSTRIES

BETTER PERFORMANCE OF CURRENT OFFERING

### INDUSTRIES IN TRANSFORMATION