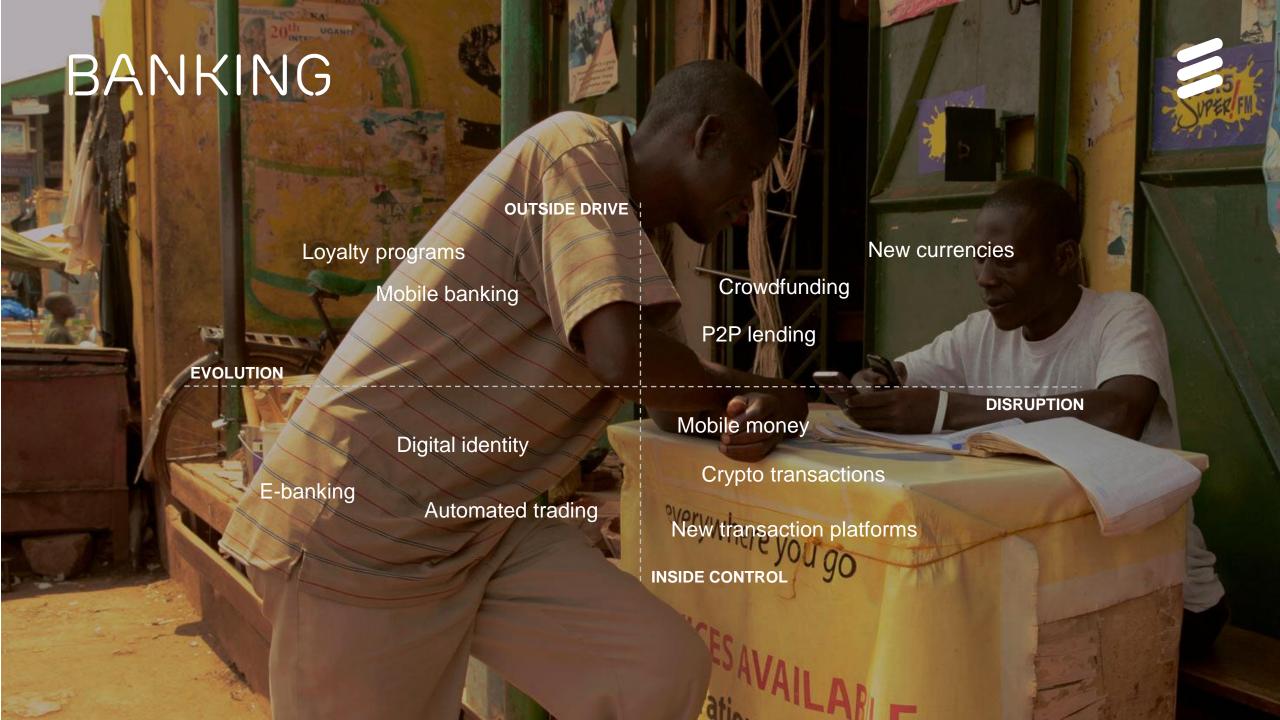

### FROM BANKING TO TRANSACTING

#### **MOBILE MONEY**

"I use my mobile for everything I buy"

#### **KICKSTARTER**

"I got my project founded by crowdfunding"

#### FIDO

"I have high trust points at my bank so I get a lower interest"